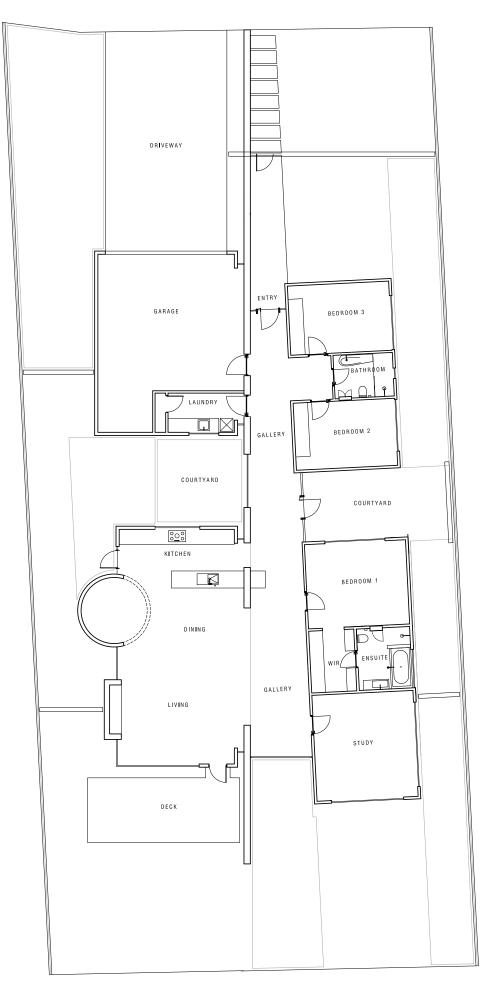

Designed by specialist architect Michael Morris and built by master builder Mark Kluwer, this contemporary four-bedroom home occupies nearly 300sqm of open and airy internal living space all of which has been cleverly crafted to meld into the landscape via the extensive use of natural materials.

Boasting spotted gum cladding with modules of folded zincalume steel and painted cement sheet, entry to the home is via a central axis with views to the first fairway and beyond. Nearby the heart of the home is divided by a central vertical plane and complemented by

luxury properties

polished concrete floors and matt cork tiling used through the unique living, kitchen and dining spaces.

Reflecting a casual holiday lifestyle with a neutral colour palette to match, Beaufort has all the luxurious high-end fixtures and fittings you would expect to find in a home of this nature including underfloor heating, reverse cycle air-conditioning, gas-boosted solar hot water system and a lustrous lighting plan.

An impressive glass roofed cylinder captures the morning light and folds around a circular table to provide an intimate breakfast space while small private internal courtyards provide an assortment of options when it comes to alfresco evening dining or a casual cocktail in the late afternoon sun.