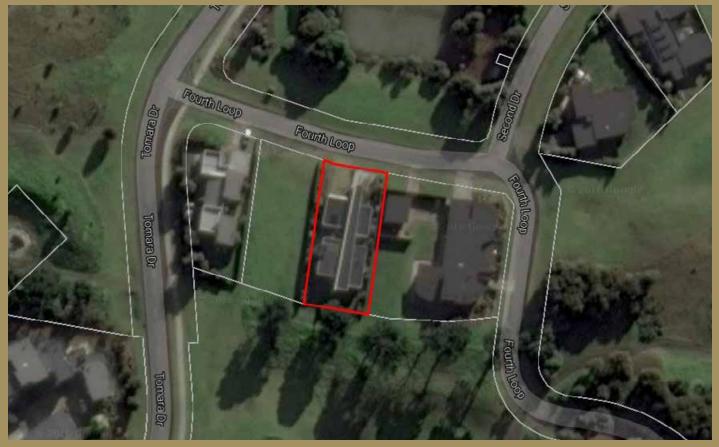

|
| Water Supply:<br>Power:<br>Sewer / Septic:                   | Mains<br>Grid<br>Mains                                                                                                                                             |
| Near Schools:                                                | Grovedale primary school, Oberon High school, Belmont high school,<br>Nazareth catholic primary school, Barwon Heads primary school,<br>Ocean Grove primary school |
| Nearest University:                                          | Deakin University                                                                                                                                                  |





 $\bigoplus$ 

# 57 FOURTH LOOP, BARWON HEADS, VIC 3227



Boundary is approximate area only

### LOCATION MAP



Unique Estates encourages intending purchasers to satisfy themselves as to the accuracy of any information contained in this document through their own checks, searches, enquiries and any professional legal and accounting advice. Vendors have the right to remove a property from sale at any time and pricing can be subject to change.