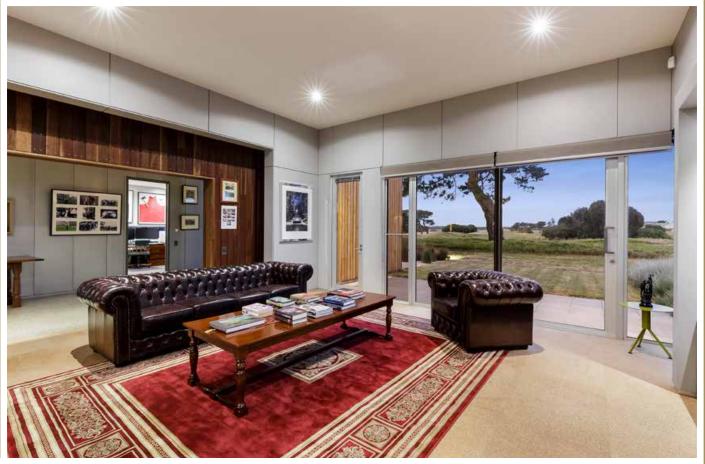

luxury properties

polished concrete floors and matt cork tiling used through the unique living, kitchen and dining spaces.

Reflecting a casual holiday lifestyle with a neutral colour palette to match, Beaufort has all the luxurious high-end fixtures and fittings you would expect to find in a home of this nature including underfloor heating, reverse cycle air-conditioning, gas-boosted solar hot water system and a lustrous lighting plan.

An impressive glass roofed cylinder captures the morning light and folds around a circular table to provide an intimate breakfast space while small private internal courtyards provide an assortment of options when it comes to alfresco evening dining or a casual cocktail in the late afternoon sun.