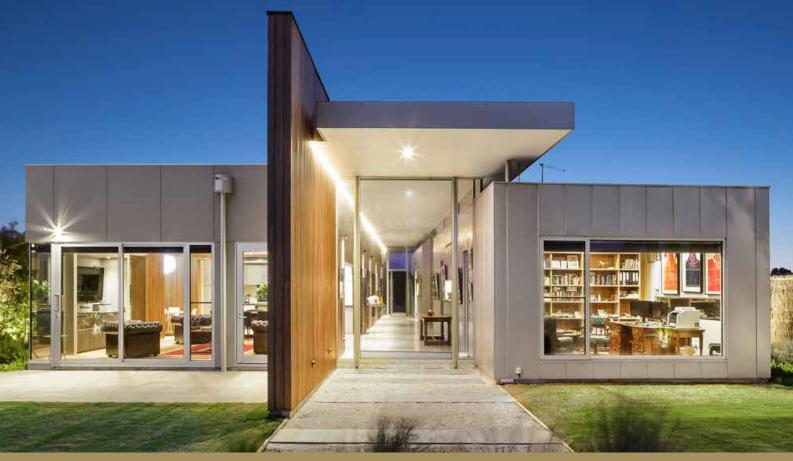

Set on the edge of the Thirteen Beach Golf Links Course in the popular coastal township of Connewarre in regional Victoria lies Beaufort an award-winning residence that fully embraces the serenity of its surrounds.

Designed by specialist architect Michael Morris and built by master builder Mark Kluwer, this contemporary four-bedroom home occupies nearly 300sqm of open and airy internal living space all of which has been cleverly crafted to meld into the landscape via the extensive use of natural materials.

Boasting spotted gum cladding with modules of folded zincalume steel and painted cement sheet, entry to the home is via a central axis with views to the first fairway and beyond. Nearby the heart of the home is divided by a central vertical plane and complemented by

luxury properties

polished concrete floors and matt cork tiling used through the unique living, kitchen and dining spaces.

Reflecting a casual holiday lifestyle with a neutral colour palette to match, Beaufort has all the luxurious high-end fixtures and fittings you would expect to find in a home of this nature including underfloor heating, reverse cycle air-conditioning, gas-boosted solar hot water system and a lustrous lighting plan.