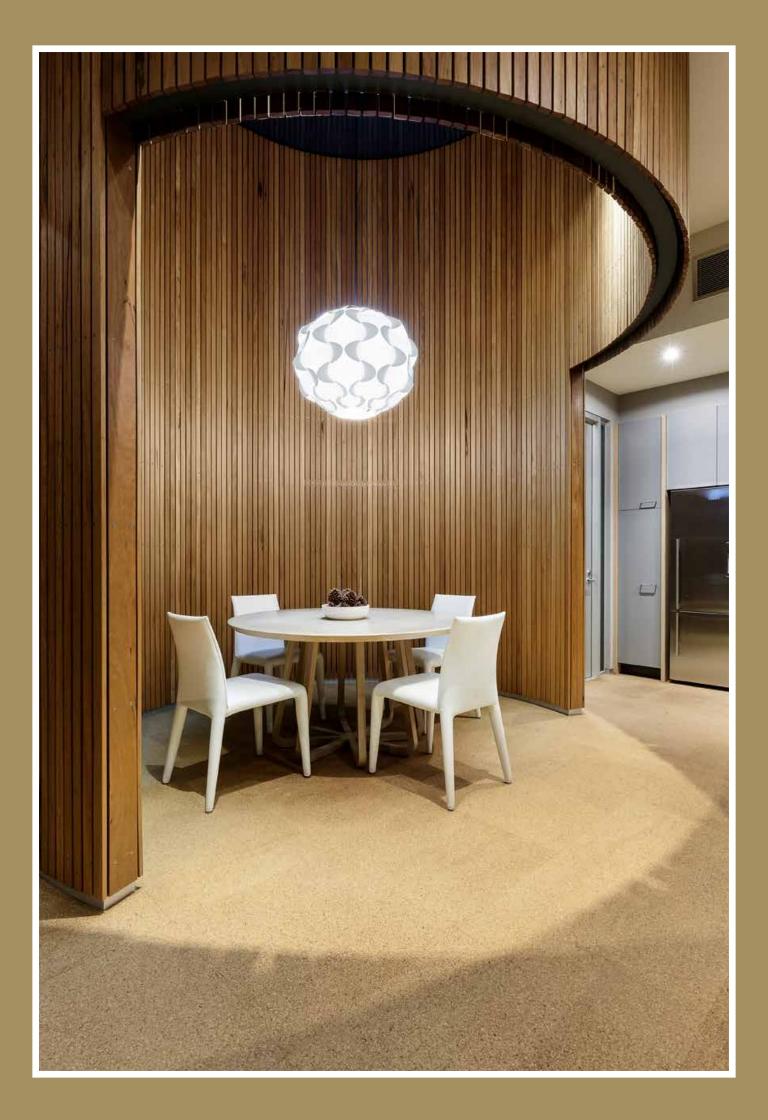

An impressive glass roofed cylinder captures the morning light and folds around a circular table to provide an intimate breakfast space while small private internal courtyards provide an assortment of options when it comes to alfresco evening dining or a casual cocktail in the late afternoon sun.