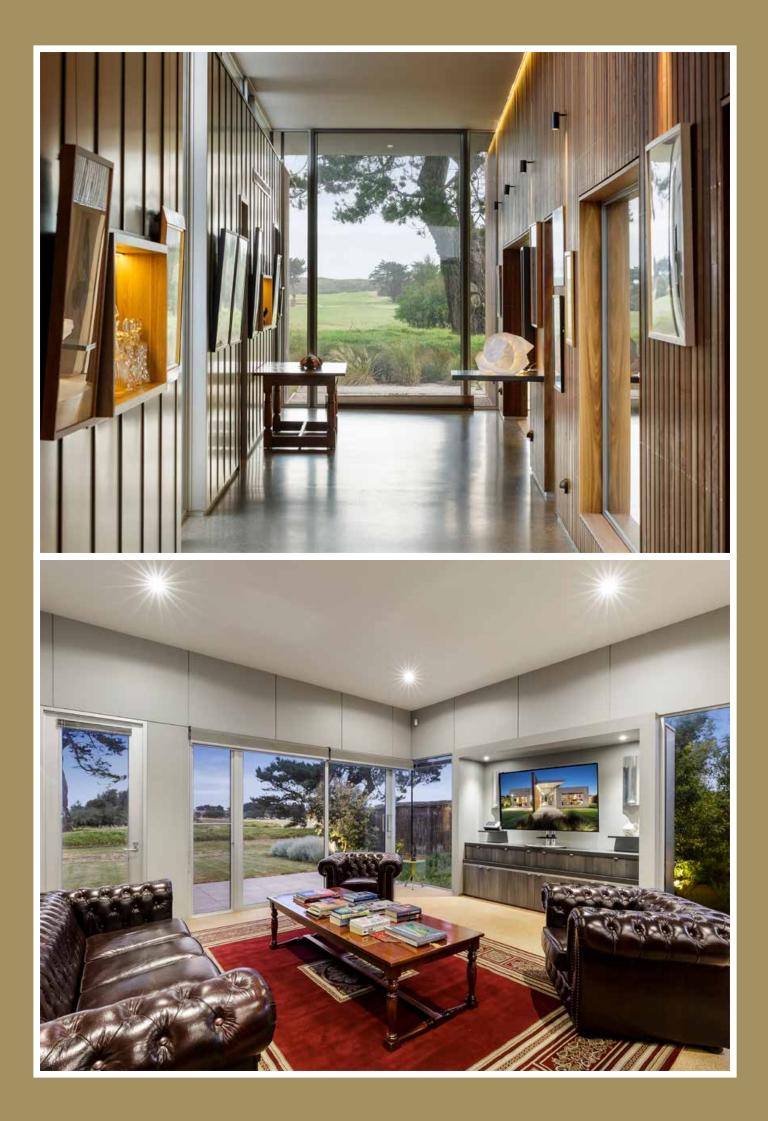

Designed by specialist architect Michael Morris and built by master builder Mark Kluwer, this contemporary four-bedroom home occupies nearly 300sqm of open and airy internal living space all of which has been cleverly crafted to meld into the landscape via the extensive use of natural materials.

Boasting spotted gum cladding with modules of folded zincalume steel and painted cement sheet, entry to the home is via a central axis with views to the first fairway and beyond. Nearby the heart of the home is divided by a central vertical plane and complemented by

luxury properties

polished concrete floors and matt cork tiling used through the unique living, kitchen and dining spaces.

Reflecting a casual holiday lifestyle with a neutral colour palette to match, Beaufort has all the luxurious high-end fixtures and fittings you would expect to find in a home of this nature including underfloor heating, reverse cycle air-conditioning, gas-boosted solar hot water system and a lustrous lighting plan.