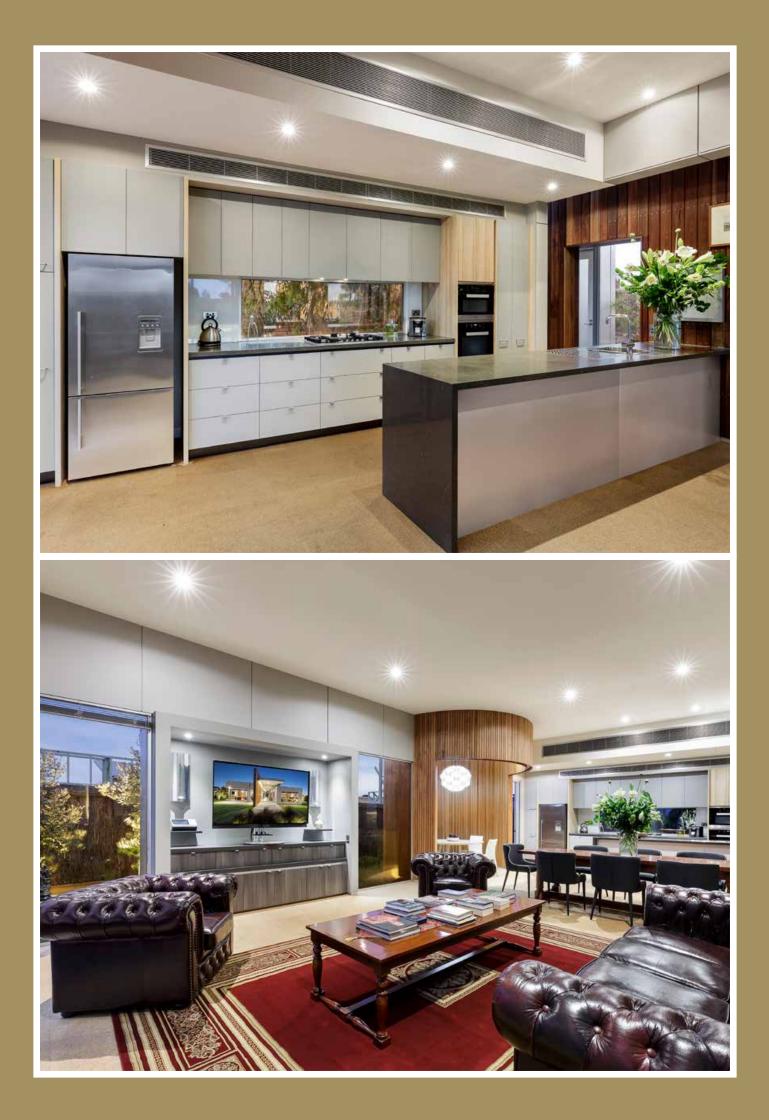

## Resort living on the edge of the green

- Architect-designed contemporary residence
- Positioned on golf course edge with fairway views
- Light filled interior with glass roofed cylinder
- Miele appliances with gas cooktop
- Polished concrete flooring and matt cork tiling
- Underfloor heating and air-conditioned throughout
- Just 15km to Geelong and 100km to Melbourne
- 1.5 hours to Melbourne Airport

luxury properties

polished concrete floors and matt cork tiling used through the unique living, kitchen and dining spaces.

Reflecting a casual holiday lifestyle with a neutral colour palette to match, Beaufort has all the luxurious high-end fixtures and fittings you would expect to find in a home of this nature including underfloor heating, reverse cycle air-conditioning, gas-boosted solar hot water system and a lustrous lighting plan.