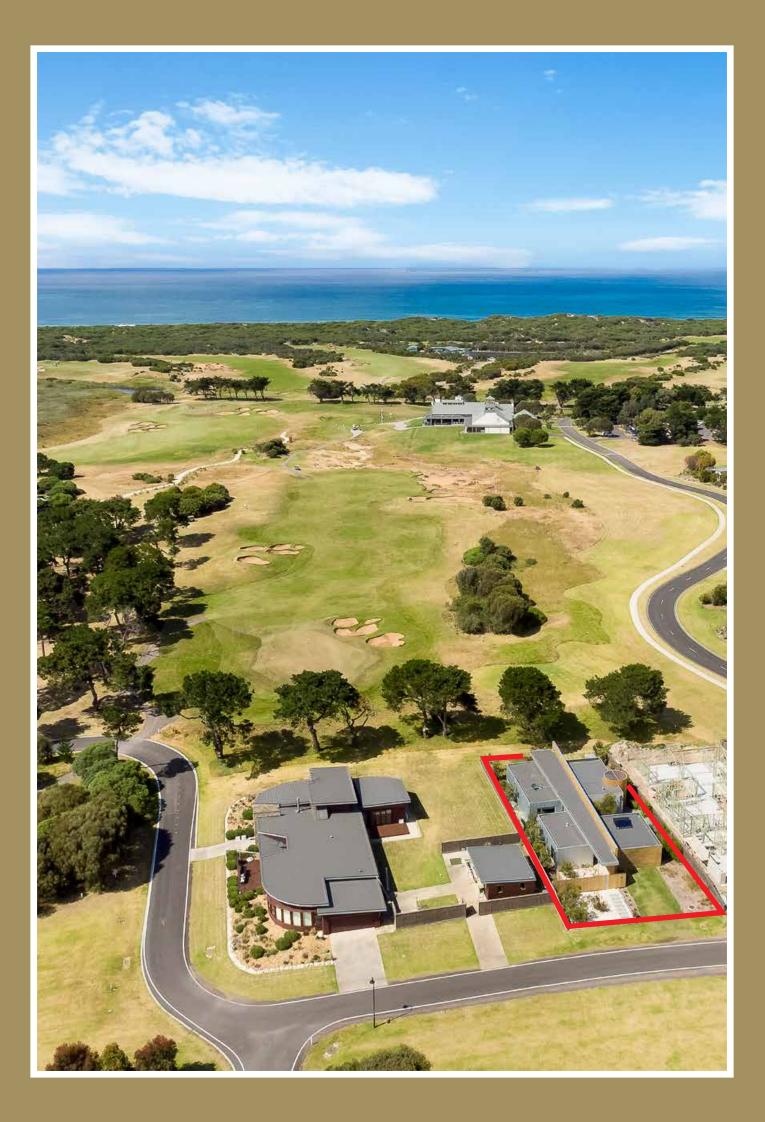

# 57 FOURTH LOOP, BARWON HEADS, VIC 3227

Boundary is approximate area only

### LOCATION MAP

Unique Estates encourages intending purchasers to satisfy themselves as to the accuracy of any information contained in this document through their own checks, searches, enquiries and any professional legal and accounting advice. Vendors have the right to remove a property from sale at any time and pricing can be subject to change.