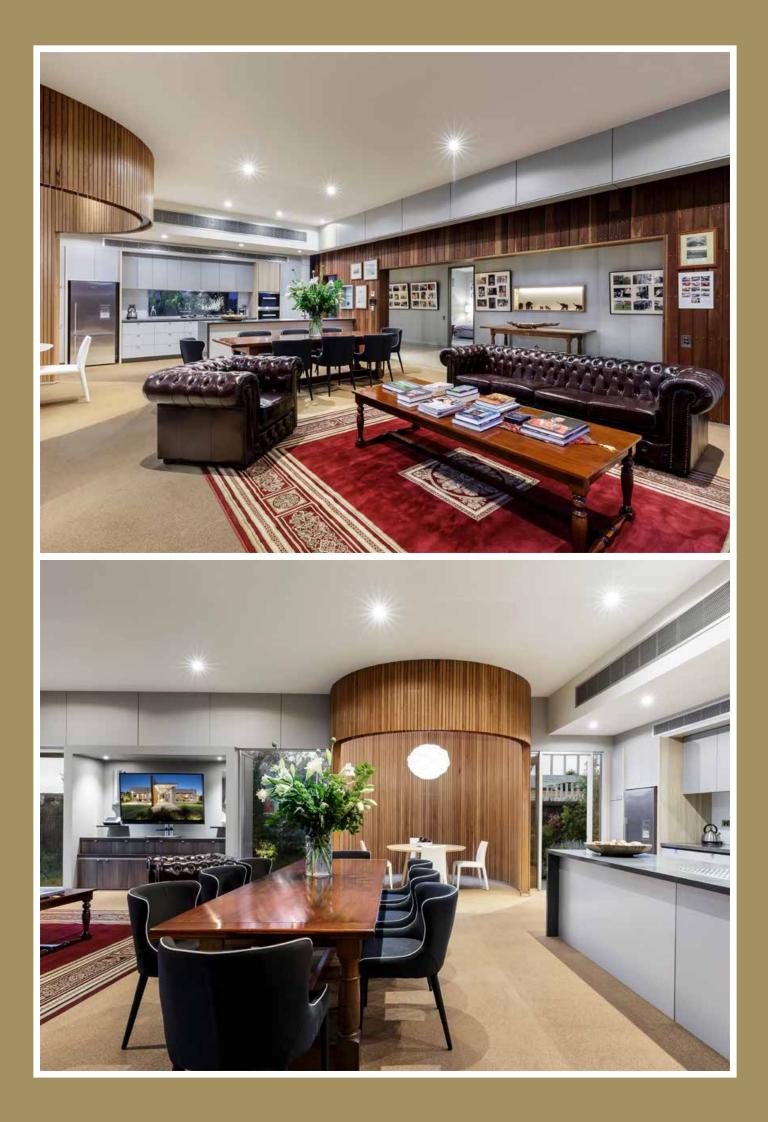

Designed by specialist architect Michael Morris and built by master builder Mark Kluwer, this contemporary four-bedroom home occupies nearly 300sqm of open and airy internal living space all of which has been cleverly crafted to meld into the landscape via the extensive use of natural materials.

luxury properties

polished concrete floors and matt cork tiling used through the unique living, kitchen and dining spaces.

Reflecting a casual holiday lifestyle with a neutral colour palette to match, Beaufort has all the luxurious high-end fixtures and fittings you would expect to find in a home of this nature including underfloor heating, reverse cycle air-conditioning, gas-boosted solar hot water system and a lustrous lighting plan.

An impressive glass roofed cylinder captures the morning light and folds around a circular table to provide an intimate breakfast space while small private internal courtyards provide an assortment of options when it comes to alfresco evening dining or a casual cocktail in the late afternoon sun.