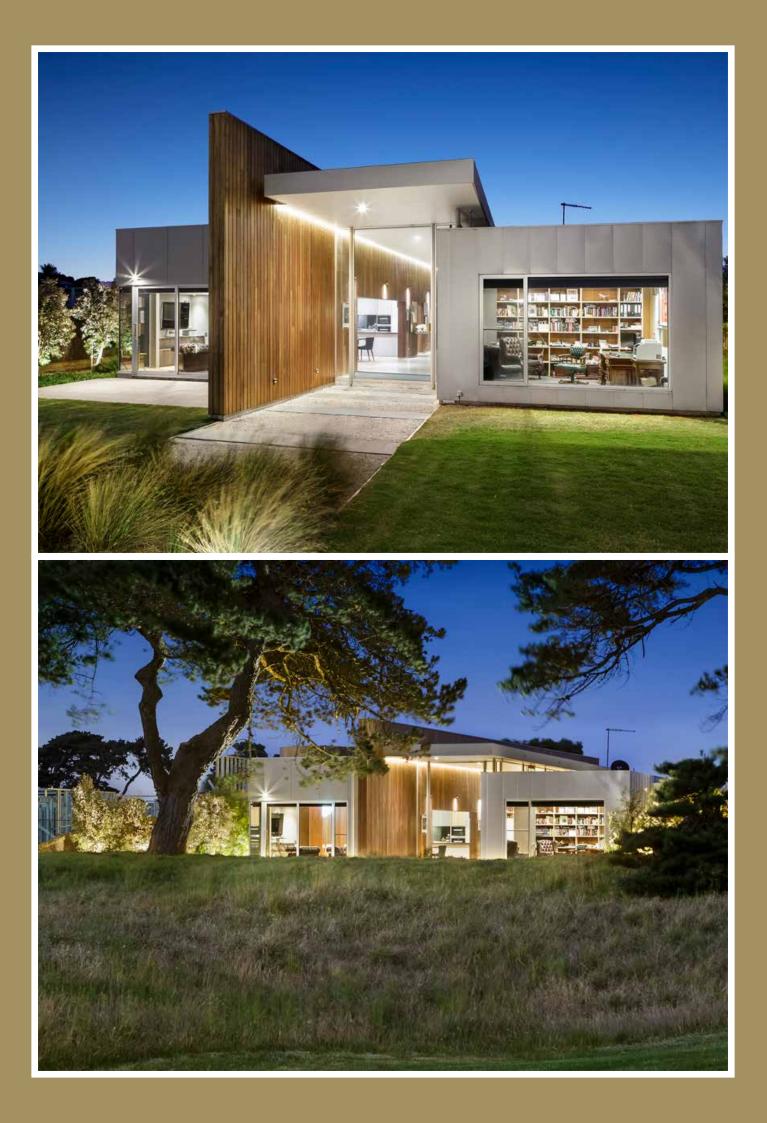

Set on the edge of the Thirteen Beach Golf Links Course in the popular coastal township of Connewarre in regional Victoria lies Beaufort an award-winning residence that fully embraces the serenity of its surrounds.

Designed by specialist architect Michael Morris and built by master builder Mark Kluwer, this contemporary four-bedroom home occupies nearly 300sqm of open and airy internal living space all of which has been cleverly crafted to meld into the landscape via the extensive use of natural materials.

Boasting spotted gum cladding with modules of folded zincalume steel and painted cement sheet, entry to the home is via a central axis with views to the first fairway and beyond. Nearby the heart of the home is divided by a central vertical plane and complemented by