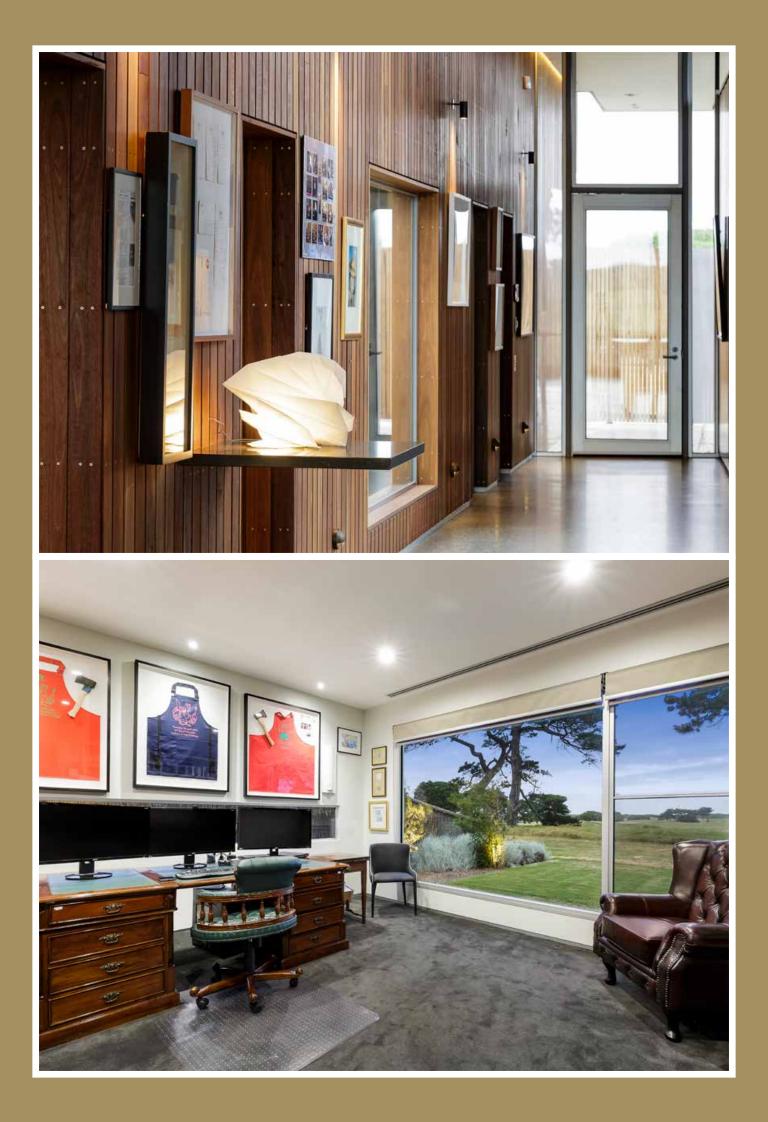

Boasting spotted gum cladding with modules of folded zincalume steel and painted cement sheet, entry to the home is via a central axis with views to the first fairway and beyond. Nearby the heart of the home is divided by a central vertical plane and complemented by