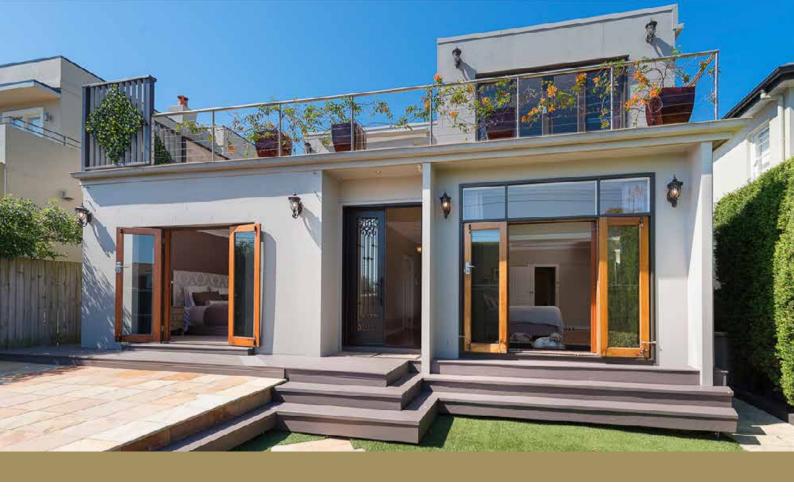

This tastefully designed modern family home is a hilltop sanctuary, where sophistication & style blend marvellously with the seamless indoor/outdoor spaces.

Dresden Green has 4 beautiful bedrooms, each containing its own private ensuite and deck. The open-plan kitchen is ideal for entertaining, with plenty of bench space for the avid chef, and bi-fold windows to allow the ocean breeze in.

There is an informal lounge area to unwind and relax in front of the gas fire place, or a more formal sitting room to enjoy the serenity. The main bathroom exudes opulence, the sleek, curved lines of the porcelain fixtures sit elegantly balanced, whilst the stunning tiling and dramatic chandelier create a true sense of luxury.

The fabulous upstairs balcony complete with indoor bar, makes summer evening socialising a must at Dresden Green. Take in the view and let everything go.

This beautiful property boasts landscaped child-friendly gardens with sweeping district and ocean views. It's idyllic setting is handy