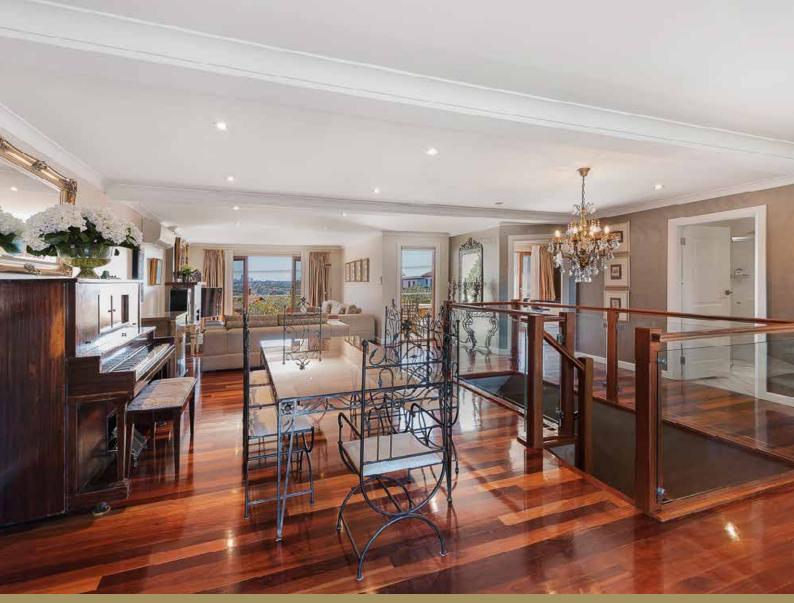

This tastefully designed modern family home is a hilltop sanctuary, where sophistication & style blend marvellously with the seamless indoor/outdoor spaces.

Dresden Green has 4 beautiful bedrooms, each containing its own private ensuite and deck. The open-plan kitchen is ideal for entertaining, with plenty of bench space for the avid chef, and bi-fold windows to allow the ocean breeze in.

There is an informal lounge area to unwind and relax in front of the gas fire place, or a more formal sitting room to enjoy the serenity. The main bathroom exudes opulence, the sleek, curved lines of the porcelain fixtures sit elegantly balanced, whilst the stunning tiling and dramatic chandelier create a true sense of luxury.