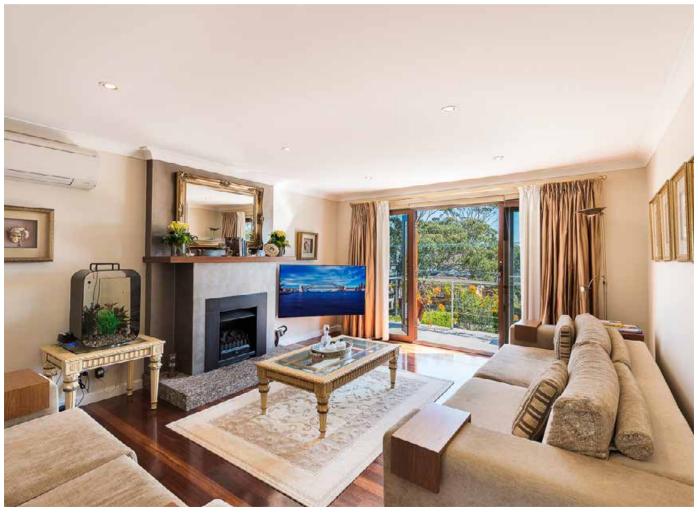

There is an informal lounge area to unwind and relax in front of the gas fire place, or a more formal sitting room to enjoy the serenity. The main bathroom exudes opulence, the sleek, curved lines of the porcelain fixtures sit elegantly balanced, whilst the stunning tiling and dramatic chandelier create a true sense of luxury.