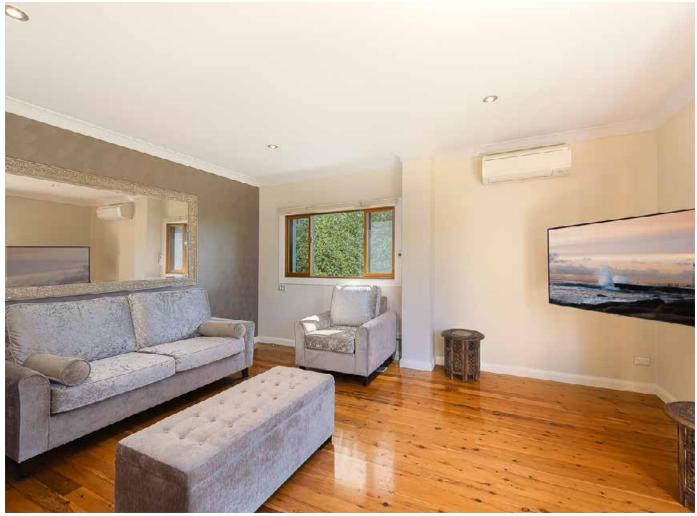

This tastefully designed modern family home is a hilltop sanctuary, where sophistication & style blend marvellously with the seamless indoor/outdoor spaces.

Dresden Green has 4 beautiful bedrooms, each containing its own private ensuite and deck. The open-plan kitchen is ideal for entertaining, with plenty of bench space for the avid chef, and bi-fold windows to allow the ocean breeze in.

There is an informal lounge area to unwind and relax in front of the gas fire place, or a more formal sitting room to enjoy the serenity. The main bathroom exudes opulence, the sleek, curved lines of the porcelain fixtures sit elegantly balanced, whilst the stunning tiling and dramatic chandelier create a true sense of luxury.