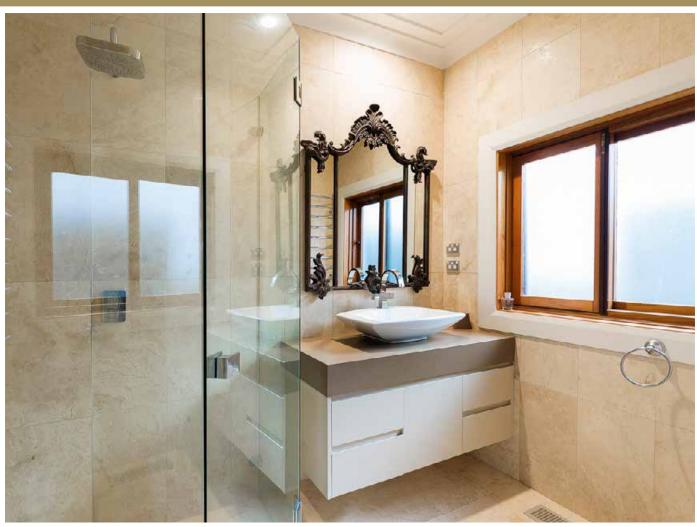

There is an informal lounge area to unwind and relax in front of the gas fire place, or a more formal sitting room to enjoy the serenity. The main bathroom exudes opulence, the sleek, curved lines of the porcelain fixtures sit elegantly balanced, whilst the stunning tiling and dramatic chandelier create a true sense of luxury.