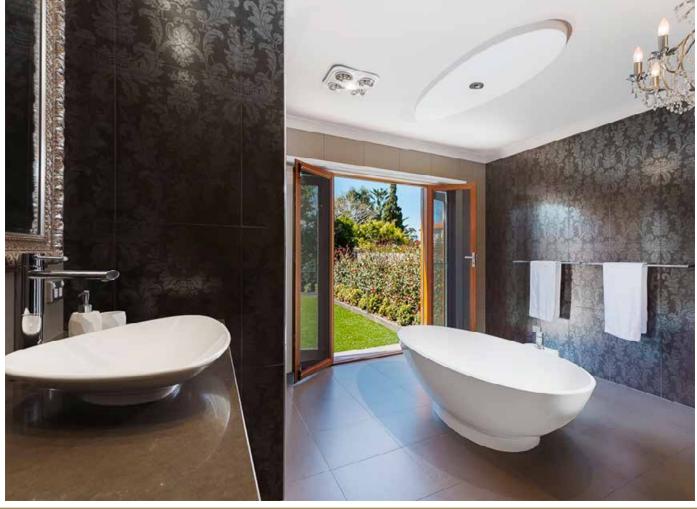

There is an informal lounge area to unwind and relax in front of the gas fire place, or a more formal sitting room to enjoy the serenity. The main bathroom exudes opulence, the sleek, curved lines of the porcelain fixtures sit elegantly balanced, whilst the stunning tiling and dramatic chandelier create a true sense of luxury.