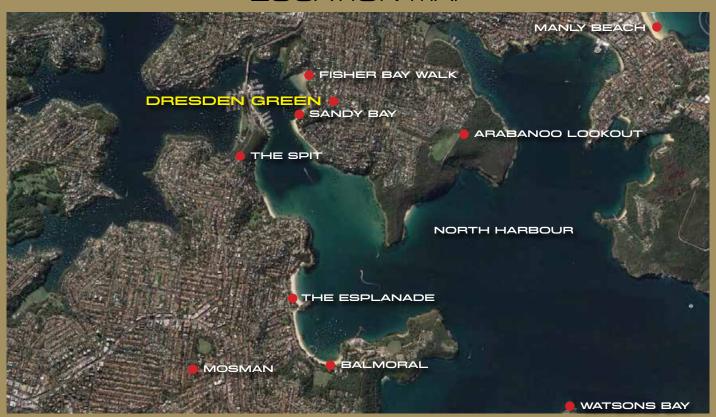

o buses, schools, shopping and beaches and is also only 30 minutes to the Sydney CBD.

To arrange an inspection please contact Grant Dale from Unique Estates on 0499 199 122.































## PROPERTY FACT SHEET

Aspect: North-westerly
Views: District and ocean

Height above sea level: 90 m

**Coordinates:** 33° 48'16.75" S 151° 15'24.95" E

**Zoning:** Low Density Residential

**Construction:** Brick

House Size: TBA

**Renovated:** Extensively renovated in 2013

Outbuildings: Studio / hobby room

Water Supply: Mains Power: Grid

Near Schools: Manly Village Public School, Manly West Public School

Nearest University: Australian Catholic University, University of Sydney

### 60 BEATRICE STREET, BALGOWLAH HEIGHTS 2093



Boundary is approximate area only

### LOCATION MAP