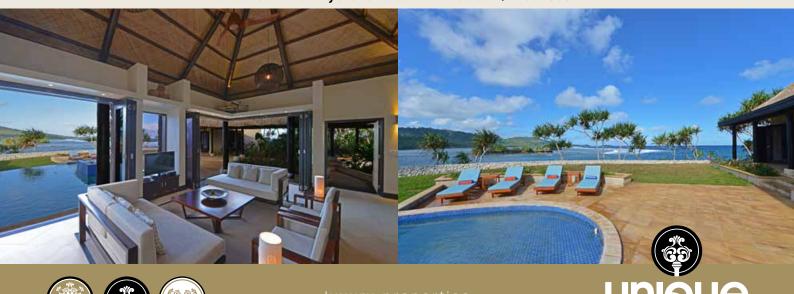

The island boasts a stunning, naturally secluded lagoon, multiple pontoons & a boat mooring for each lot.

Wavi's showcase villa is situated on 1 acre of fully landscaped cliff edge over looking the magnificent Koro Sea. Offering 3 bedrooms, 2.5 bathrooms, horizon edge pool and wet edge spa, triple garage, day bed, bbq gazebo and covered walkways with extensive teak detailing and stone paving.