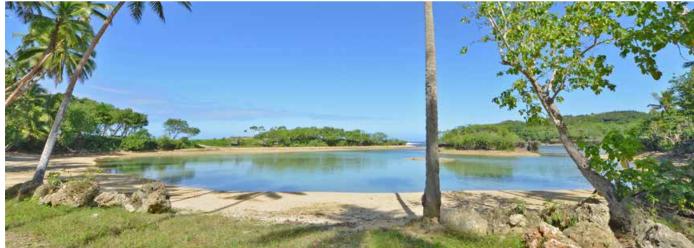

Wavi boasts a white sandy private beach of 300m long and 30m wide. The only island of the Savusavu region to have a beach. Lagoon Moorings will cater to maximum boat size of approximately 40ft. Other amenities featured on the island include main entry road and bridge from the mainland to the island, Porte Cochere arrival pavilion with lounging areas overlooking a soon to be completed horizon edge swimming pool, gym, exercise centre, tennis courts,