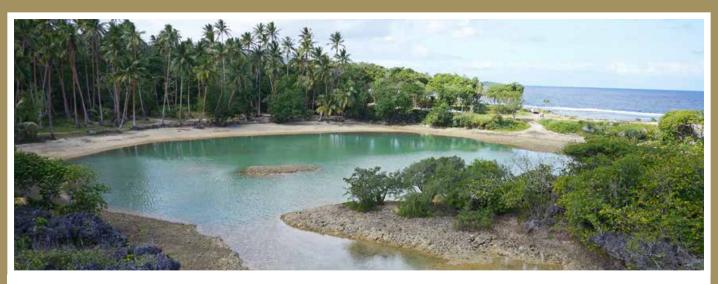

Wavi boasts a white sandy private beach of 300m long and 30m wide. The only island of the Savusavu region to have a beach. Lagoon Moorings will cater to maximum boat size of approximately 40ft. Other amenities featured on the island include main entry road and bridge from the mainland to the island, Porte Cochere arrival pavilion with lounging areas overlooking a soon to be completed horizon edge swimming pool, gym, exercise centre, tennis courts,

lakeside treatment bure and a grand open circular high ceiling pavilion restaurant with bar overlooking the lake.

A once in a lifetime opportunity to own a piece of this truly unique and beautiful island in the South Pacific.