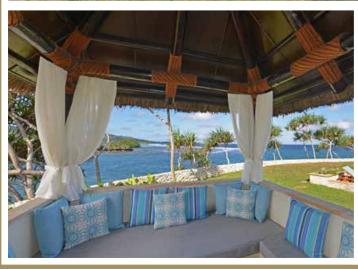

The island boasts a stunning, naturally secluded lagoon, multiple pontoons & a boat mooring for each lot.

Wavi's showcase villa is situated on 1 acre of fully landscaped cliff edge over looking the magnificent Koro Sea. Offering 3 bedrooms, 2.5 bathrooms, horizon edge pool and wet edge spa, triple garage, day bed, bbq gazebo and covered walkways with extensive teak detailing and stone paving.