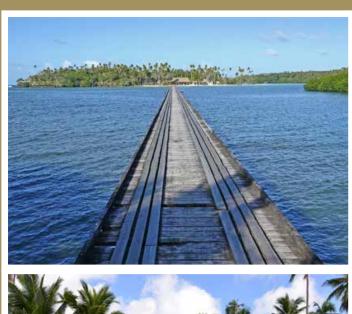

Wavi boasts a white sandy private beach of 300m long and 30m wide. The only island of the Savusavu region to have a beach. Lagoon Moorings will cater to maximum boat size of approximately 40ft. Other amenities featured on the island include main entry road and bridge from the mainland to the island, Porte Cochere arrival pavilion with lounging areas overlooking a soon to be completed horizon edge swimming pool, gym, exercise centre, tennis courts,