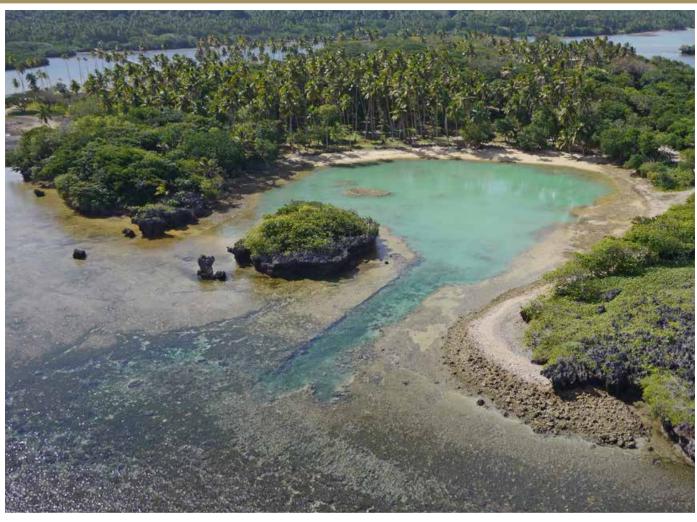

This 27 acre slice of Fijian paradise is surrounded by lush gardens, coconut palms & coral reefs. There are 20, half acre to 1 acre lots available. Alternatively the island in it's entirety is available for sale.

Wavi boasts a white sandy private beach of 300m long and 30m wide. The only island of the Savusavu region to have a beach. Lagoon Moorings will cater to maximum boat size of approximately 40ft. Other amenities featured on the island include main entry road and bridge from the mainland to the island, Porte Cochere arrival pavilion with lounging areas overlooking a soon to be completed horizon edge swimming pool, gym, exercise centre, tennis courts,