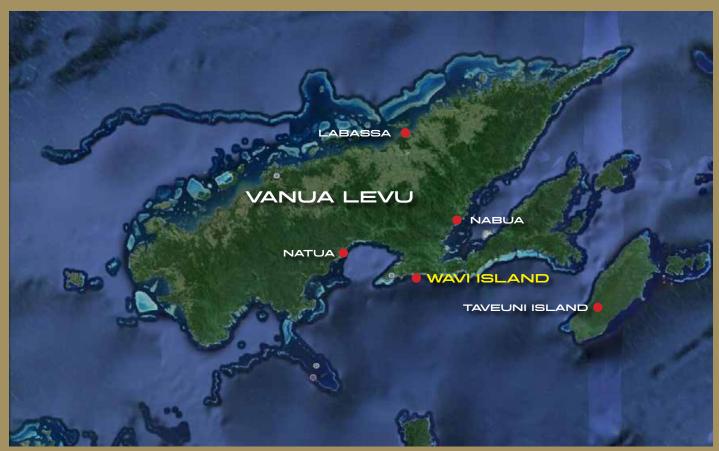

ing drone video - vimeo.com/148345854









































#### FEATURES

- Villa lots
- Villa packages
- Showcase villa
- Secluded lagoon
- 27 acre island
- 20 freehold lots available or entire island
- Accessible via private bridge
- Half acre to one acre lots
- 15km from Savusavu & Airport
- Uninterupted ocean views of the Koro Sea
- 24 hour running water & Fiji Electrical Authority Power connection
- 300m private white sand beach
- Main entry road
- Arrival pavillion with lounge areas, Horizon edge swimming pool, gym, excercise centre, tennis court, lakeside treatments bures, restaurant & bar
- Lagoon moorings for maximum of 40ft boats
- Multiple pontoons & jetties
- Surrounded by lush jungle & coconut palms



### WAVI ISLAND MASTERPLAN





### VANUA LEVU ISLAND



# WAVI ISLAND