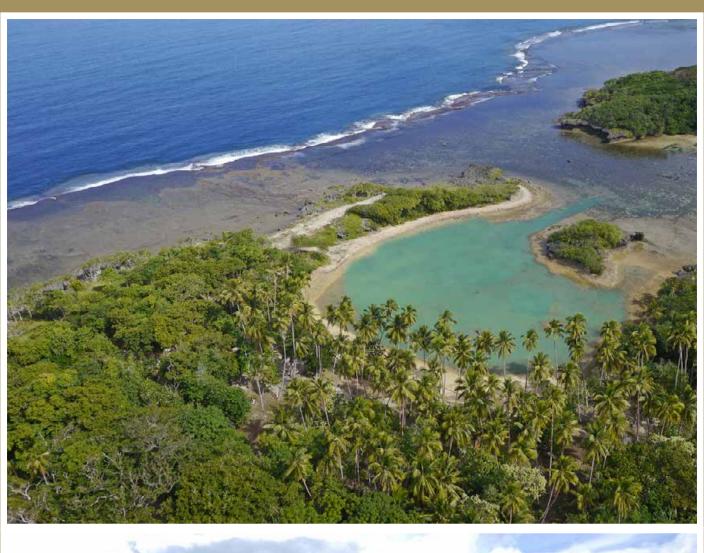

This 27 acre slice of Fijian paradise is surrounded by lush gardens, coconut palms & coral reefs. There are 20, half acre to 1 acre lots available. Alternatively the island in it's entirety is available for sale.

Wavi boasts a white sandy private beach of 300m long and 30m wide. The only island of the Savusavu region to have a beach. Lagoon Moorings will cater to maximum boat size of approximately 40ft. Other amenities featured on the island include main entry road and bridge from the mainland to the island, Porte Cochere arrival pavilion with lounging areas overlooking a soon to be completed horizon edge swimming pool, gym, exercise centre, tennis courts,