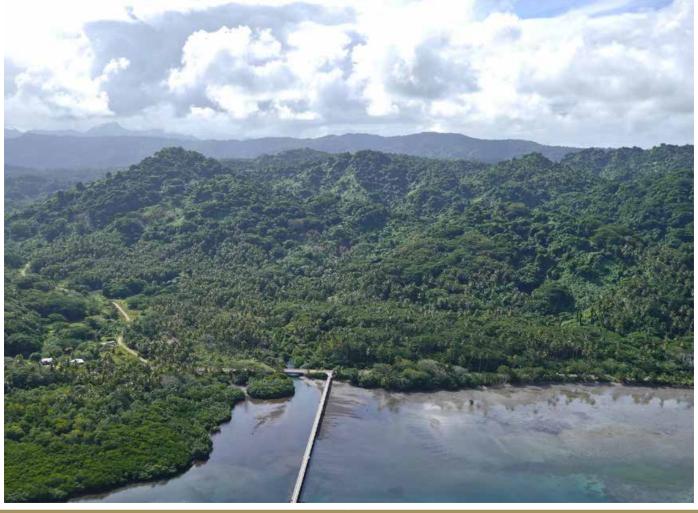

Wavi boasts a white sandy private beach of 300m long and 30m wide. The only island of the Savusavu region to have a beach. Lagoon Moorings will cater to maximum boat size of approximately 40ft. Other amenities featured on the island include main entry road and bridge from the mainland to the island, Porte Cochere arrival pavilion with lounging areas overlooking a soon to be completed horizon edge swimming pool, gym, exercise centre, tennis courts,

### VANUA LEVU ISLAND