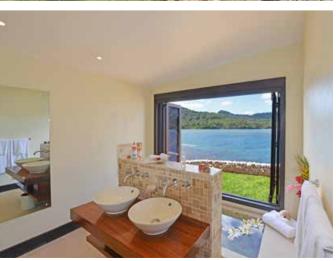

The island boasts a stunning, naturally secluded lagoon, multiple pontoons & a boat mooring for each lot.

Wavi's showcase villa is situated on 1 acre of fully landscaped cliff edge over looking the magnificent Koro Sea. Offering 3 bedrooms, 2.5 bathrooms, horizon edge pool and wet edge spa, triple garage, day bed, bbq gazebo and covered walkways with extensive teak detailing and stone paving.