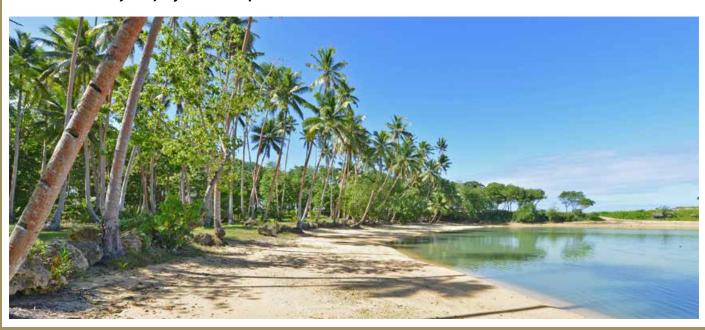

Wavi boasts a white sandy private beach of 300m long and 30m wide. The only island of the Savusavu region to have a beach. Lagoon Moorings will cater to maximum boat size of approximately 40ft. Other amenities featured on the island include main entry road and bridge from the mainland to the island, Porte Cochere arrival pavilion with lounging areas overlooking a soon to be completed horizon edge swimming pool, gym, exercise centre, tennis courts,