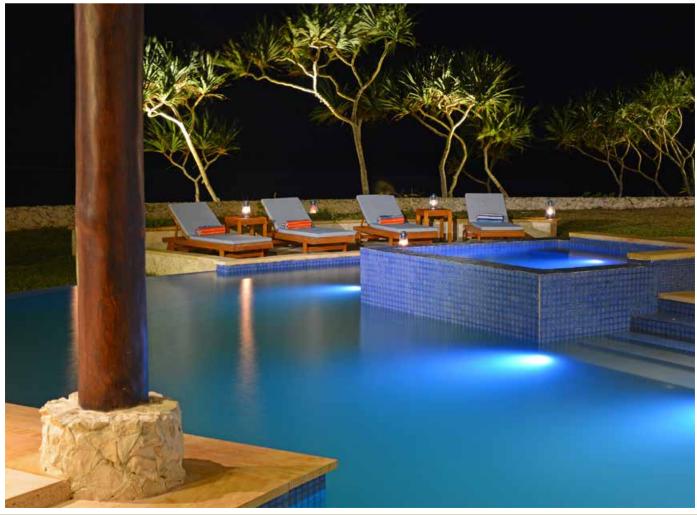

The island boasts a stunning, naturally secluded lagoon, multiple pontoons & a boat mooring for each lot.

Wavi's showcase villa is situated on 1 acre of fully landscaped cliff edge over looking the magnificent Koro Sea. Offering 3 bedrooms, 2.5 bathrooms, horizon edge pool and wet edge spa, triple garage, day bed, bbq gazebo and covered walkways with extensive teak detailing and stone paving.

Wavi boasts a white sandy private beach of 300m long and 30m wide. The only island of the Savusavu region to have a beach. Lagoon Moorings will cater to maximum boat size of approximately 40ft. Other amenities featured on the island include main entry road and bridge from the mainland to the island, Porte Cochere arrival pavilion with lounging areas overlooking a soon to be completed horizon edge swimming pool, gym, exercise centre, tennis courts,