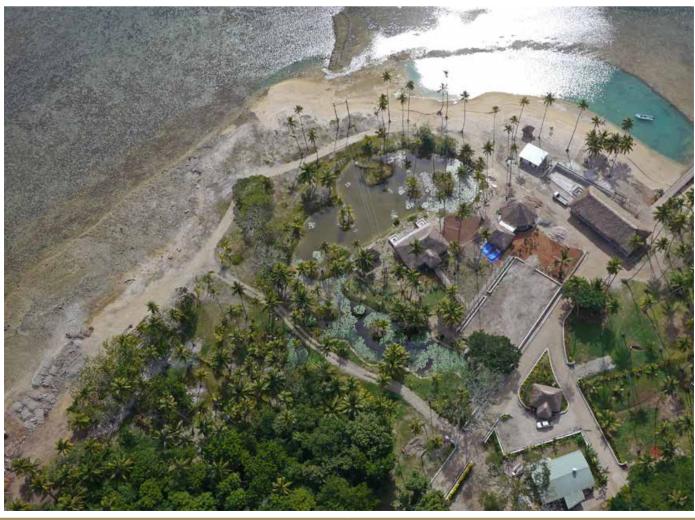

The island boasts a stunning, naturally secluded lagoon, multiple pontoons & a boat mooring for each lot.

Wavi's showcase villa is situated on 1 acre of fully landscaped cliff edge over looking the magnificent Koro Sea. Offering 3 bedrooms, 2.5 bathrooms, horizon edge pool and wet edge spa, triple garage, day bed, bbq gazebo and covered walkways with extensive teak detailing and stone paving.

Wavi boasts a white sandy private beach of 300m long and 30m wide. The only island of the Savusavu region to have a beach. Lagoon Moorings will cater to maximum boat size of approximately 40ft. Other amenities featured on the island include main entry road and bridge from the mainland to the island, Porte Cochere arrival pavilion with lounging areas overlooking a soon to be completed horizon edge swimming pool, gym, exercise centre, tennis courts,

lakeside treatment bure and a grand open circular high ceiling pavilion restaurant with bar overlooking the lake.

A once in a lifetime opportunity to own a piece of this truly unique and beautiful island in the South Pacific.