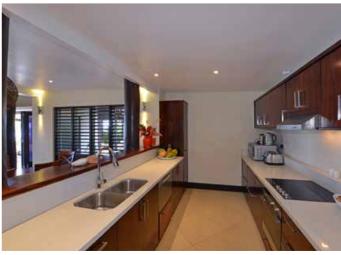

The island boasts a stunning, naturally secluded lagoon, multiple pontoons & a boat mooring for each lot.

Wavi's showcase villa is situated on 1 acre of fully landscaped cliff edge over looking the magnificent Koro Sea. Offering 3 bedrooms, 2.5 bathrooms, horizon edge pool and wet edge spa, triple garage, day bed, bbq gazebo and covered walkways with extensive teak detailing and stone paving.