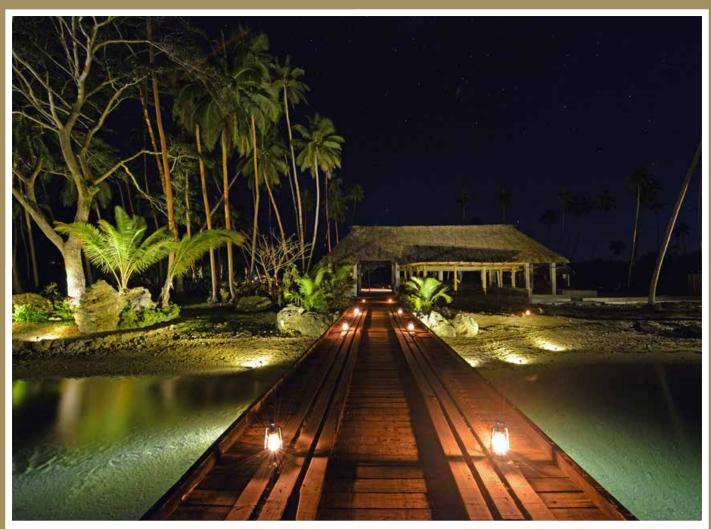

The island boasts a stunning, naturally secluded lagoon, multiple pontoons & a boat mooring for each lot.

Wavi's showcase villa is situated on 1 acre of fully landscaped cliff edge over looking the magnificent Koro Sea. Offering 3 bedrooms, 2.5 bathrooms, horizon edge pool and wet edge spa, triple garage, day bed, bbq gazebo and covered walkways with extensive teak detailing and stone paving.

Wavi boasts a white sandy private beach of 300m long and 30m wide. The only island of the Savusavu region to have a beach. Lagoon Moorings will cater to maximum boat size of approximately 40ft. Other amenities featured on the island include main entry road and bridge from the mainland to the island, Porte Cochere arrival pavilion with lounging areas overlooking a soon to be completed horizon edge swimming pool, gym, exercise centre, tennis courts,

lakeside treatment bure and a grand open circular high ceiling pavilion restaurant with bar overlooking the lake.

A once in a lifetime opportunity to own a piece of this truly unique and beautiful island in the South Pacific.