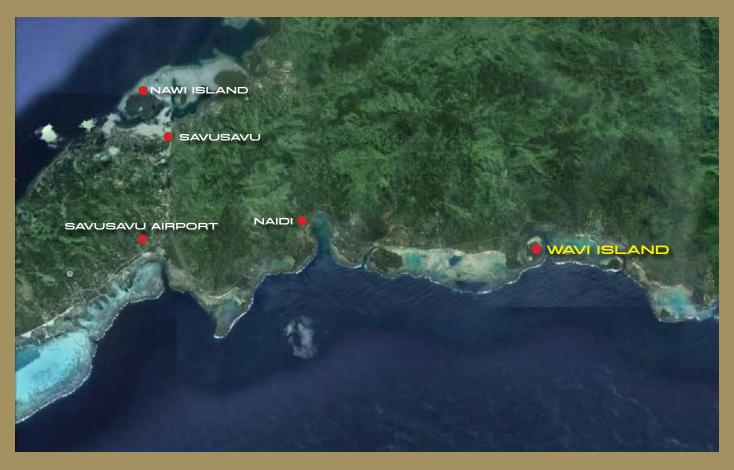

## Truly Unique Fijiian Island Luxury - 20 freehold lots available

- 20 stunning vacant lots
- Stunning villa 3 bedroom, 2.5 bathroom on 1 acre block only USD\$1.8 million
- Uninterrupted views across the Kora Sea
- 27 acres of palms, private beaches & garden
- 450m private bridge access
- 24 hour running water and Fiji Electrical Authority Power connection
- 10 minutes from Savusavu & airport
- 4.5 hours flying from Sydney