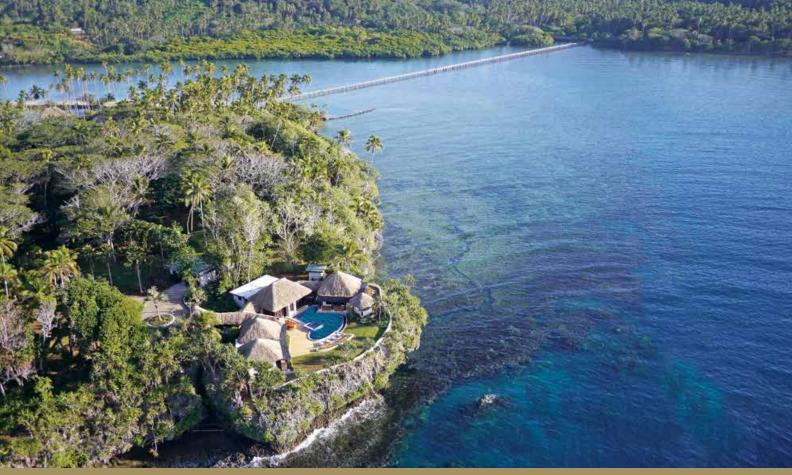

This 27 acre slice of Fijian paradise is surrounded by lush gardens, coconut palms & coral reefs. There are 20, half acre to 1 acre lots available. Alternatively the island in it's entirety is available for sale.

The island boasts a stunning, naturally secluded lagoon, multiple pontoons & a boat mooring for each lot.

Wavi's showcase villa is situated on 1 acre of fully landscaped cliff edge over looking the magnificent Koro Sea. Offering 3 bedrooms, 2.5 bathrooms, horizon edge pool and wet edge spa, triple garage, day bed, bbq gazebo and covered walkways with extensive teak detailing and stone paving.

Wavi boasts a white sandy private beach of 300m long and 30m wide. The only island of the Savusavu region to have a beach. Lagoon Moorings will cater to maximum boat size of approximately 40ft. Other amenities featured on the island include main entry road and bridge from the mainland to the island, Porte Cochere arrival pavilion with lounging areas overlooking a soon to be completed horizon edge swimming pool, gym, exercise centre, tennis courts,