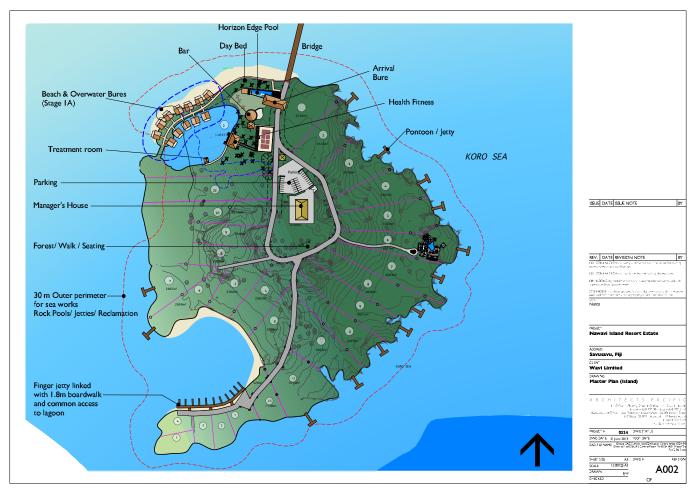

### WAVI ISLAND MASTERPLAN

Wavi boasts a white sandy private beach of 300m long and 30m wide. The only island of the Savusavu region to have a beach. Lagoon Moorings will cater to maximum boat size of approximately 40ft. Other amenities featured on the island include main entry road and bridge from the mainland to the island, Porte Cochere arrival pavilion with lounging areas overlooking a soon to be completed horizon edge swimming pool, gym, exercise centre, tennis courts,

lakeside treatment bure and a grand open circular high ceiling pavilion restaurant with bar overlooking the lake.

A once in a lifetime opportunity to own a piece of this truly unique and beautiful island in the South Pacific.

#### FEATURES

- Villa lots
- Villa packages
- Showcase villa
- Secluded lagoon
- 27 acre island
- 20 freehold lots available or entire island
- Accessible via private bridge
- Half acre to one acre lots
- 15km from Savusavu & Airport
- Uninterupted ocean views of the Koro Sea
- 24 hour running water & Fiji Electrical Authority Power connection
- 300m private white sand beach
- Main entry road
- Arrival pavillion with lounge areas, Horizon edge swimming pool, gym, excercise centre, tennis court, lakeside treatments bures, restaurant & bar
- Lagoon moorings for maximum of 40ft boats
- Multiple pontoons & jetties
- Surrounded by lush jungle & coconut palms