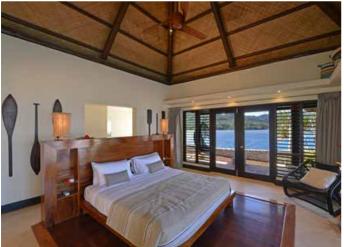

The island boasts a stunning, naturally secluded lagoon, multiple pontoons & a boat mooring for each lot.

Wavi's showcase villa is situated on 1 acre of fully landscaped cliff edge over looking the magnificent Koro Sea. Offering 3 bedrooms, 2.5 bathrooms, horizon edge pool and wet edge spa, triple garage, day bed, bbq gazebo and covered walkways with extensive teak detailing and stone paving.