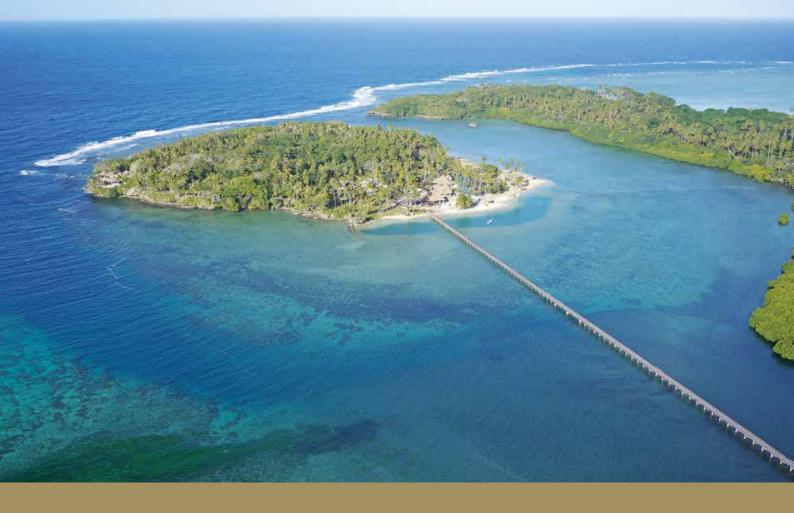

This 27 acre slice of Fijian paradise is surrounded by lush gardens, coconut palms & coral reefs. There are 20, half acre to 1 acre lots available. Alternatively the island in it's entirety is available for sale.

Wavi boasts a white sandy private beach of 300m long and 30m wide. The only island of the Savusavu region to have a beach. Lagoon Moorings will cater to maximum boat size of approximately 40ft. Other amenities featured on the island include main entry road and bridge from the mainland to the island, Porte Cochere arrival pavilion with lounging areas overlooking a soon to be completed horizon edge swimming pool, gym, exercise centre, tennis courts,