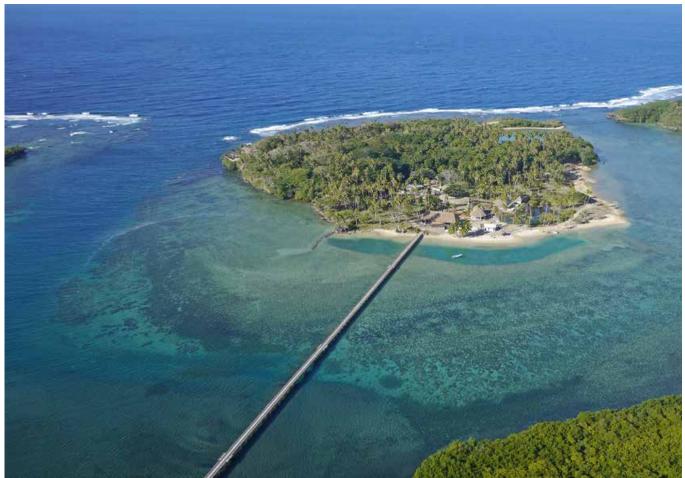

This 27 acre slice of Fijian paradise is surrounded by lush gardens, coconut palms & coral reefs. There are 20, half acre to 1 acre lots available. Alternatively the island in it's entirety is available for sale.

The island boasts a stunning, naturally secluded lagoon, multiple pontoons & a boat mooring for each lot.

Wavi's showcase villa is situated on 1 acre of fully landscaped cliff edge over looking the magnificent Koro Sea. Offering 3 bedrooms, 2.5 bathrooms, horizon edge pool and wet edge spa, triple garage, day bed, bbq gazebo and covered walkways with extensive teak detailing and stone paving.

Wavi boasts a white sandy private beach of 300m long and 30m wide. The only island of the Savusavu region to have a beach. Lagoon Moorings will cater to maximum boat size of approximately 40ft. Other amenities featured on the island include main entry road and bridge from the mainland to the island, Porte Cochere arrival pavilion with lounging areas overlooking a soon to be completed horizon edge swimming pool, gym, exercise centre, tennis courts,