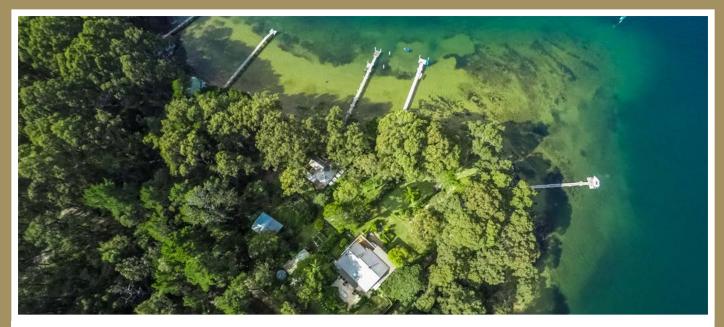

## Waterfront estate on the beautiful shores of Pittwater

- 280 degrees of panoramic water views
- Dual title block of nearly an acre
- Stunning private manicured gardens
- Private jetty and pontoon
- Colonial style residence with a choice of entertaining areas
- Only 45 minutes to Sydney CBD
- Tightly held location

Situated on a headland location on two titles, which provides a wonderful opportunity to sub-divide or build another residence to add to the estate, Wyndella has been tightly held for over 23 years by

The private jetty and pontoon is located conveniently to dock your yacht or boat and is an easy walk up a formal staircase through to the walkway into the beautiful gardens. From there you have the opportunity to rest and relax and enjoy two outdoor alfresco dining and sitting areas or admire the sailing boats as they pass by.

### PROPERTY FACT SHEET

| Aspect:                 | South East                                           |
|-------------------------|------------------------------------------------------|
| Views:                  | Sweeping Pittwater views 280 degrees                 |
| Height above sea level: | 20 mtr                                               |
| Coordinates:            | 33°37'48.72"S 151°17'15.89"E                         |
| Zoning:                 | Residential                                          |
| Construction:           | Cedar timber structure with color Bond steel roofing |
| Year Built:             | 1920's                                               |
| Renovated:              | Yes                                                  |
| Outbuildings:           | Two entertaining pavilions                           |
| Sheds:                  | Garden shed                                          |
| Water Supply:           | Mains                                                |
| Power:                  | Grid                                                 |
| Sewer / Septic:         | Mains                                                |