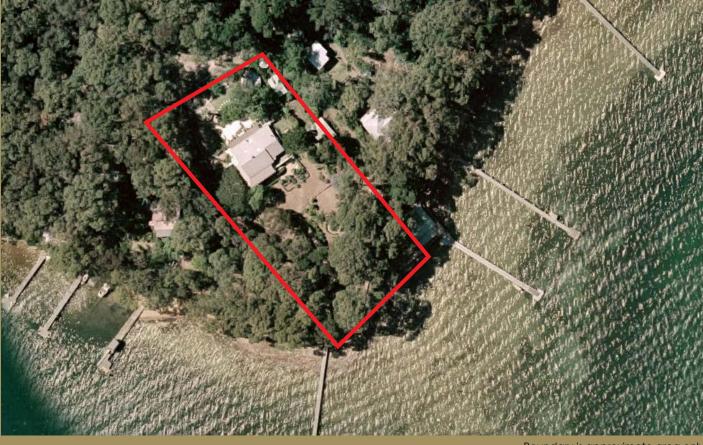

### 6 BONA CRESCENT, MORNING BAY

Boundary is approximate area only

# LOCATION MAP