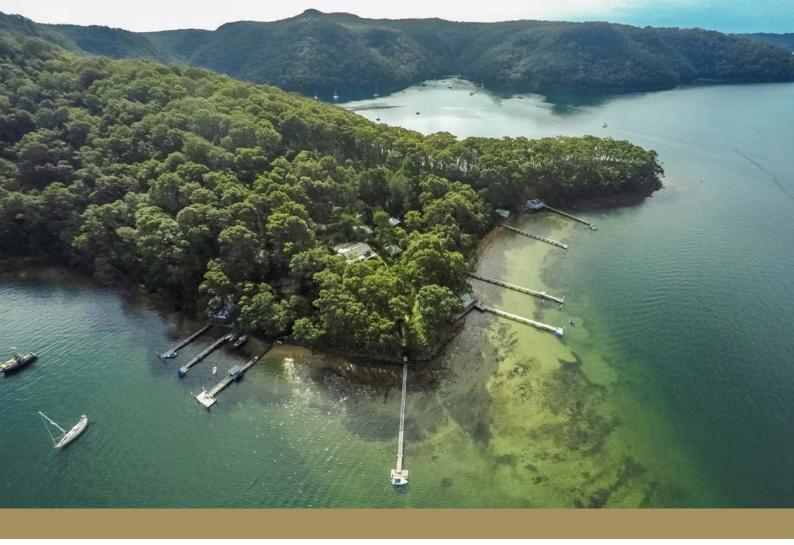

Situated on a headland location on two titles, which provides a wonderful opportunity to sub-divide or build another residence to add to the estate, Wyndella has been tightly held for over 23 years by

The private jetty and pontoon is located conveniently to dock your yacht or boat and is an easy walk up a formal staircase through to the walkway into the beautiful gardens. From there you have the opportunity to rest and relax and enjoy two outdoor alfresco dining and sitting areas or admire the sailing boats as they pass by.

Conveniently located only 5 minutes by boat, water taxi or ferry to Church Point and then a 45 minute drive to the Sydney CBD.

A once in a lifetime opportunity awaits the new owners of Wyndella estate. A chance to enjoy a peaceful and elegant lifestyle with the convenience of being so close to the hustle and bustle of Sydney city life.

### 6 BONA CRESCENT, MORNING BAY

Boundary is approximate area only