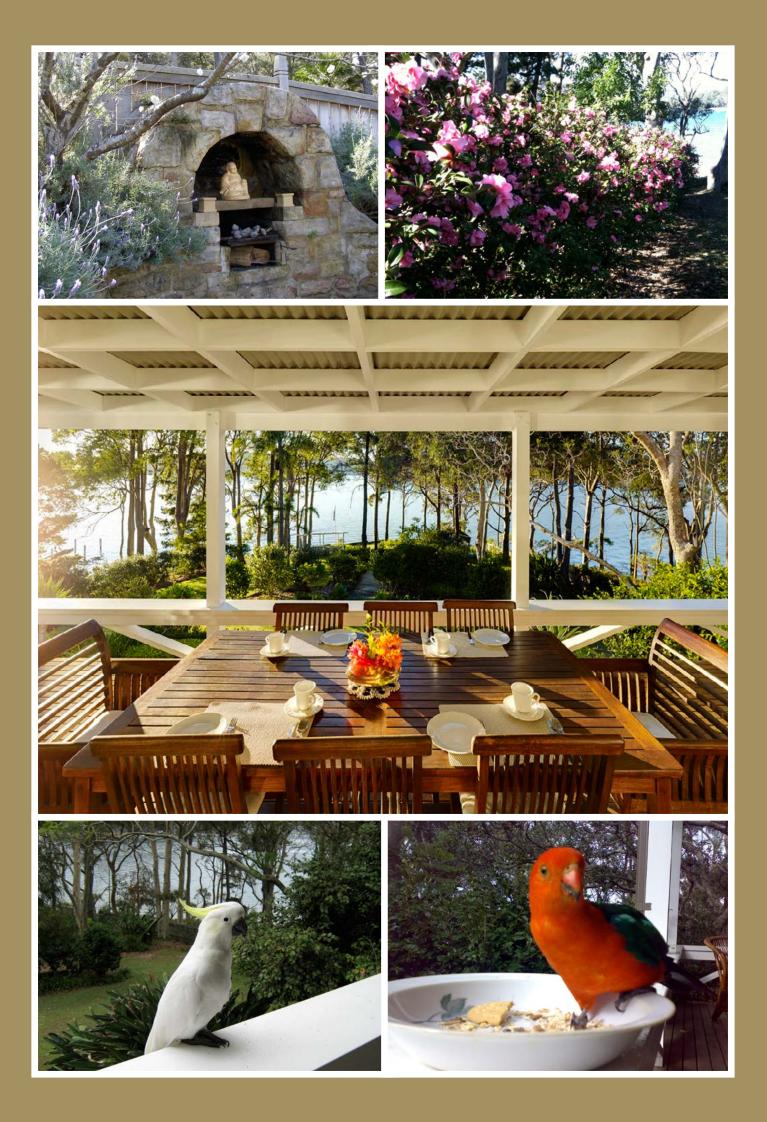

Wyndella has been beautifully and lovingly maintained over the passing years. Elegant and stylish interiors with covered verandah's and entertaining terraces to watch the world sail by to the gentle sounds of Pittwater. This three bedroom cedar residence is purposefully located towards the rear of nearly an acre of manicured and landscaped gardens and enjoys an estate style privacy and atmosphere overlooking Morning Bay.

For more information or to arrange an inspection please call Nicolette van Wijngaarden M 0411 144 877 P 1300 911 720 E nicolette@uniqueestates.com.au Website www.uniqueestates.com.au

one family. Over this time, the gardens have been loving created and nurtured and include a stunning range of blossoming trees and shrubs, fountains and garden features which are enjoyed by the wonderfully extensive bird life of the area.

At the rear of the home you have a wonderfully Tuscan inspired sandstone terrace and rustic pizza style oven for entertaining which can be enjoyed in all seasons. With the adjoining Kuring-Gai Chase National Park at your back gate, you can walk the very popular national park tracks around the headland.