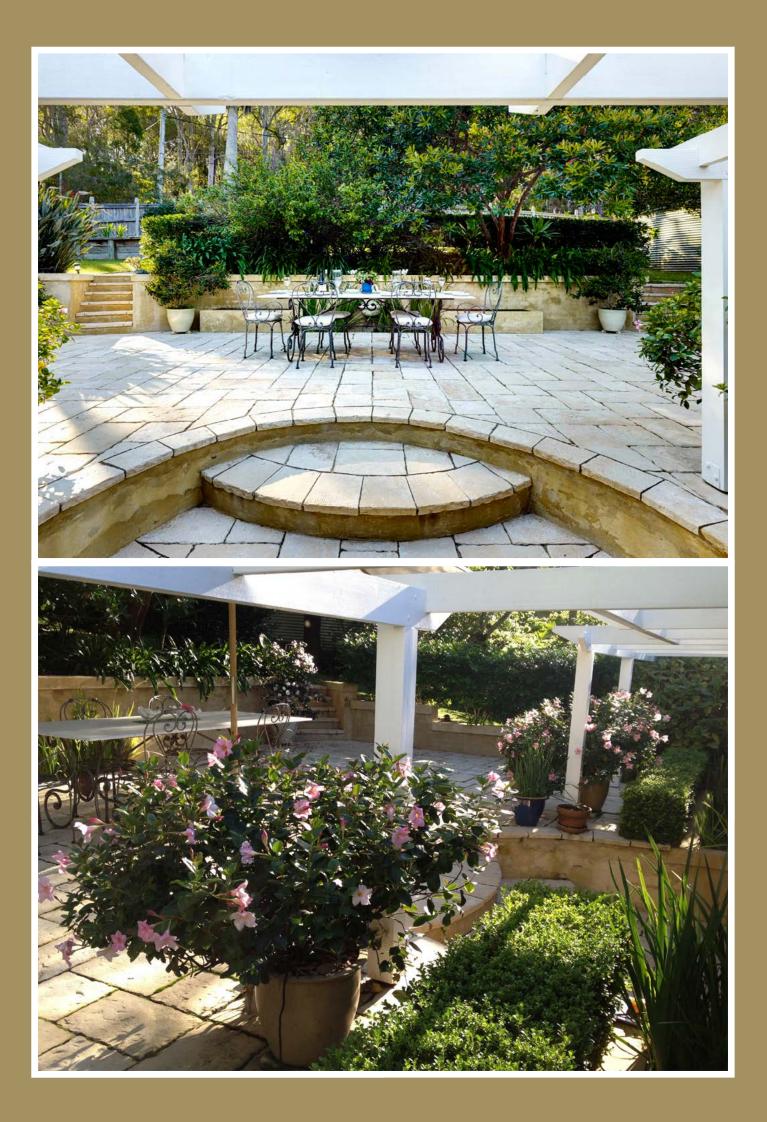

Wyndella has been beautifully and lovingly maintained over the passing years. Elegant and stylish interiors with covered verandah's and entertaining terraces to watch the world sail by to the gentle sounds of Pittwater. This three bedroom cedar residence is purposefully located towards the rear of nearly an acre of manicured and landscaped gardens and enjoys an estate style privacy and atmosphere overlooking Morning Bay.

The private jetty and pontoon is located conveniently to dock your yacht or boat and is an easy walk up a formal staircase through to the walkway into the beautiful gardens. From there you have the opportunity to rest and relax and enjoy two outdoor alfresco dining and sitting areas or admire the sailing boats as they pass by.

At the rear of the home you have a wonderfully Tuscan inspired sandstone terrace and rustic pizza style oven for entertaining which can be enjoyed in all seasons. With the adjoining Kuring-Gai Chase National Park at your back gate, you can walk the very popular national park tracks around the headland.