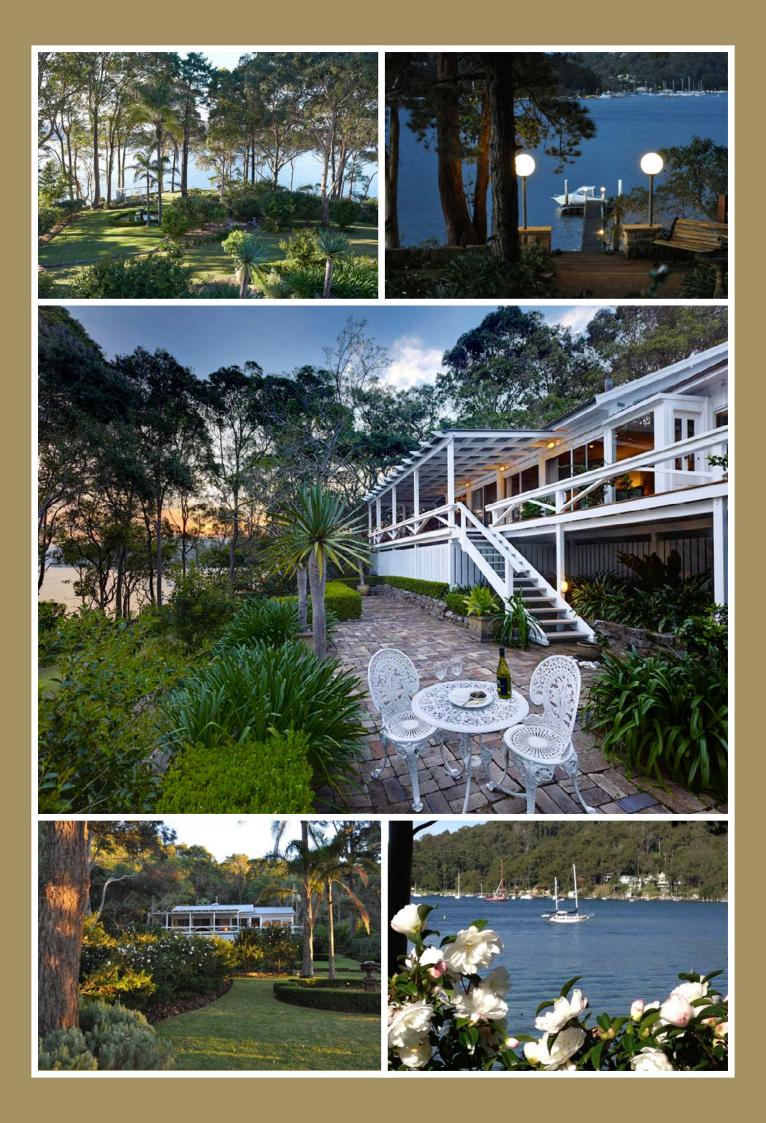

The private jetty and pontoon is located conveniently to dock your yacht or boat and is an easy walk up a formal staircase through to the walkway into the beautiful gardens. From there you have the opportunity to rest and relax and enjoy two outdoor alfresco dining and sitting areas or admire the sailing boats as they pass by.

At the rear of the home you have a wonderfully Tuscan inspired sandstone terrace and rustic pizza style oven for entertaining which can be enjoyed in all seasons. With the adjoining Kuring-Gai Chase National Park at your back gate, you can walk the very popular national park tracks around the headland.

Conveniently located only 5 minutes by boat, water taxi or ferry to Church Point and then a 45 minute drive to the Sydney CBD.

A once in a lifetime opportunity awaits the new owners of Wyndella estate. A chance to enjoy a peaceful and elegant lifestyle with the convenience of being so close to the hustle and bustle of Sydney city life.