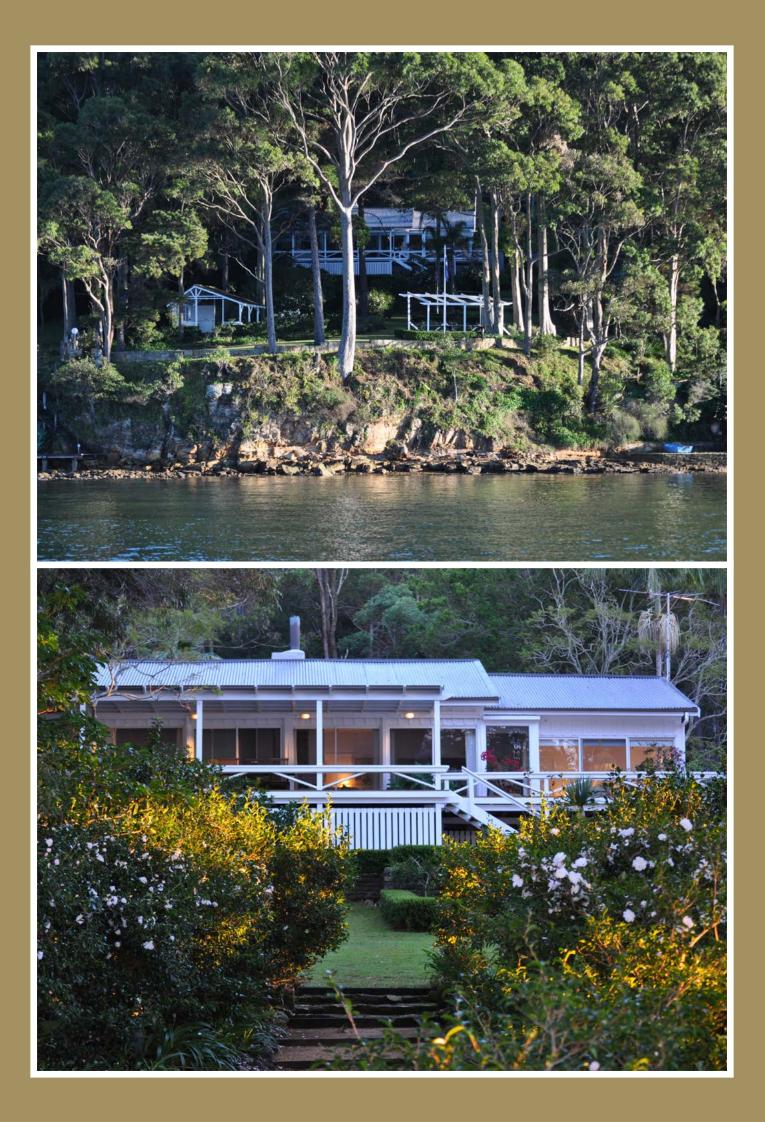

Wyndella has been beautifully and lovingly maintained over the passing years. Elegant and stylish interiors with covered verandah's and entertaining terraces to watch the world sail by to the gentle sounds of Pittwater. This three bedroom cedar residence is purposefully located towards the rear of nearly an acre of manicured and landscaped gardens and enjoys an estate style privacy and atmosphere overlooking Morning Bay.

Situated on a headland location on two titles, which provides a wonderful opportunity to sub-divide or build another residence to add to the estate, Wyndella has been tightly held for over 23 years by

At the rear of the home you have a wonderfully Tuscan inspired sandstone terrace and rustic pizza style oven for entertaining which can be enjoyed in all seasons. With the adjoining Kuring-Gai Chase National Park at your back gate, you can walk the very popular national park tracks around the headland.