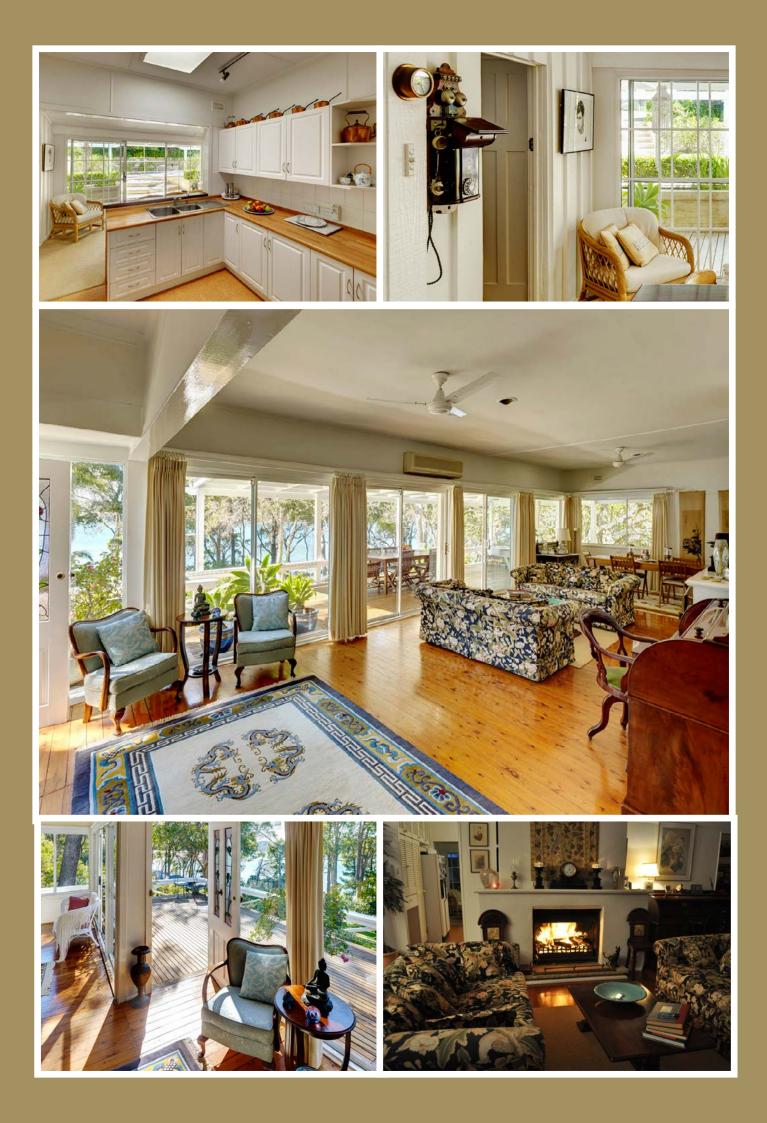

Wyndella has been beautifully and lovingly maintained over the passing years. Elegant and stylish interiors with covered verandah's and entertaining terraces to watch the world sail by to the gentle sounds of Pittwater. This three bedroom cedar residence is purposefully located towards the rear of nearly an acre of manicured and landscaped gardens and enjoys an estate style privacy and atmosphere overlooking Morning Bay.